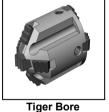

Tiger Bore

| Available Tools                  | Size Range      |
|----------------------------------|-----------------|
| Cleaning Chain                   | DN50-70 (2-3")  |
| Original Chain (PVC)             | DN70-150 (3-6") |
| Original Chain (Std)             | DN70-150 (3-6") |
| Tiger Original Chain             | DN70-200 (3-8") |
| 3D Chain (Premium)               | DN50-150 (2-6") |
| Cyclone Chain (PVC)              | DN70-150 (3-6") |
| Cyclone Chain (Std)              | DN70-150 (3-6") |
| Tiger Cyclone Chain              | DN70-200 (3-8") |
| Tiger Drill Chain                | DN70-200 (3-8") |
| Mini Smart Sweeper               | DN50-100 (2-4") |
| Smart Cutter <sup>™</sup>        | DN50-150 (2-6") |
| Special Drill Head               | DN70-100 (3-4") |
| Tiger Bore                       | DN70-100 (3-4") |
| Cleaning Brushes                 | DN50-200 (2-8") |
| *Shaft extension sold senarately |                 |