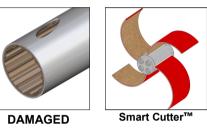

C

**Original Chains** 

FRAGILE

**Original Chain (PVC)** 

Original Chain Mini Smart Sweeper

**METAL** 

**ROOTS** 

Smart Cutter<sup>1</sup>

only suitable for making a hole through the collapsed liner to restore partial flow. Picote Maxi or Power+ should then be used to remove the

**PARTIAL** 

collapsed liner.

**Tiger Cyclone Chain** 

Smart Cutter™