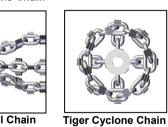

C

**Original Chains** 

FRAGILE

**Original Chain (PVC)** 

Original Chain Mini Smart Sweeper

**METAL** 

**ROOTS** 

Smart Cutter<sup>1</sup>

only suitable for making a hole through the collapsed liner to restore partial flow. Picote Maxi or Power+ should then be used to remove the

**PARTIAL** 

collapsed liner.

**Tiger Cyclone Chain** 

Smart Cutter™