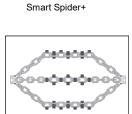

## **Cast Iron Pipes**

**INTACT** 

Original Chain

Smart Spider+

Cyclone Chain (Premium)

Smart Spider+ DAMAGED

**Maxi Miller Power+** 

Shaft Diameter: 18mm (3/4")

Maxi Miller Power+

| Available Tools Size        | Range                    |
|-----------------------------|--------------------------|
| Original Chain (Tornado)    | DN100 (4") - DN300 (12") |
| Original Chain (Premium)    | DN100 (4") - DN300 (12") |
| Cyclone Chain (Tornado)     | DN150 (6") - DN300 (12") |
| Cyclone Chain (Premium)     | DN100 (4") - DN300 (12") |
| Smart Spider+               | DN150 (6") - DN225 (9")  |
| Smart Crusher+              | DN70 (3")** - DN225 (9") |
| Smart Sweeper+              | DN150 (6") - DN225 (9")  |
| Smart Cutter <sup>™</sup> + | DN100 (4") - DN300 (12") |
| Twister+                    | DN150 (6") - DN300 (12") |
| Twister Concrete Remover+   | DN150 (6") - DN225 (9")  |
|                             |                          |