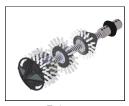

## **Cast Iron Pipes**

**INTACT** 

Original Chain

Smart Spider+

Cyclone Chain (Premium)

Smart Spider+ DAMAGED

**Maxi Miller Power+** 

Shaft Diameter: 18mm (3/4")