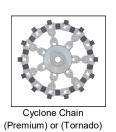

ROOTS

**METAL** 

Original Chain

(Premium) or (Tornado)

Range: 18 metres (60ft) Additional Extension\*\*: 11 metres (36ft) \*\*Can be used with 2 shaft extensions sold separately.

Recommended Diameter Range:

Maxi Miller Power+

| Available Tools Size        | Range                    |
|-----------------------------|--------------------------|
| Original Chain (Tornado)    | DN100 (4") - DN300 (12") |
| Original Chain (Premium)    | DN100 (4") - DN300 (12") |
| Cyclone Chain (Tornado)     | DN150 (6") - DN300 (12") |
| Cyclone Chain (Premium)     | DN100 (4") - DN300 (12") |
| Smart Spider+               | DN150 (6") - DN225 (9")  |
| Smart Crusher+              | DN70 (3")** - DN225 (9") |
| Smart Sweeper+              | DN150 (6") - DN225 (9")  |
| Smart Cutter <sup>™</sup> + | DN100 (4") - DN300 (12") |
| Twister+                    | DN150 (6") - DN300 (12") |
| Twister Concrete Remover+   | DN150 (6") - DN225 (9")  |
|                             |                          |