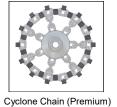

## **Cast Iron Pipes**

**INTACT** 

Original Chain

Smart Spider+

Cyclone Chain (Premium)

Smart Spider+ DAMAGED

**Maxi Miller Power+** 

Shaft Diameter: 18mm (3/4")

ROOTS

**METAL** 

Original Chain

(Premium) or (Tornado)

Range: 18 metres (60ft) Additional Extension\*\*: 11 metres (36ft) \*\*Can be used with 2 shaft extensions sold separately.

Recommended Diameter Range:

Drill Head)

"RHUBARB"

Smart Crusher+ (with Drill Head)

Smart Crusher+

**PARTIAL** 

**FULL** 

Cyclone Chain (Premium)

Smart Cutter<sup>™</sup>+