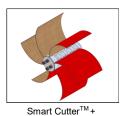

Drill Head)

"RHUBARB"

Smart Crusher+ (with Drill Head)

Smart Crusher+

**PARTIAL** 

**FULL** 

Cyclone Chain (Premium)

Smart Cutter<sup>™</sup>+

Maxi Miller Power+

| Available Tools Size        | Range                    |
|-----------------------------|--------------------------|
| Original Chain (Tornado)    | DN100 (4") - DN300 (12") |
| Original Chain (Premium)    | DN100 (4") - DN300 (12") |
| Cyclone Chain (Tornado)     | DN150 (6") - DN300 (12") |
| Cyclone Chain (Premium)     | DN100 (4") - DN300 (12") |
| Smart Spider+               | DN150 (6") - DN225 (9")  |
| Smart Crusher+              | DN70 (3")** - DN225 (9") |
| Smart Sweeper+              | DN150 (6") - DN225 (9")  |
| Smart Cutter <sup>™</sup> + | DN100 (4") - DN300 (12") |
| Twister+                    | DN150 (6") - DN300 (12") |
| Twister Concrete Remover+   | DN150 (6") - DN225 (9")  |
|                             |                          |