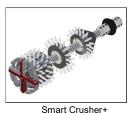

DN100 (4") Straight Pipes Only DN150 (6") - DN300 (12")

**Power Supply:** 

3-Phase, 400-480V, EU/UK: 16A USA:30A

Smart Sweeper+

(with Crusher Head)

**PARTIAL** 

Smart Crusher+

Smart Sweeper+ (with

Drill Head)

"RHUBARB"

Smart Crusher+ (with Drill Head)

Smart Crusher+

**PARTIAL** 

**FULL** 

Cyclone Chain (Premium)

Smart Cutter<sup>™</sup>+

Maxi Miller Power+

| Available Tools Size        | Range                    |
|-----------------------------|--------------------------|
| Original Chain (Tornado)    | DN100 (4") - DN300 (12") |
| Original Chain (Premium)    | DN100 (4") - DN300 (12") |
| Cyclone Chain (Tornado)     | DN150 (6") - DN300 (12") |
| Cyclone Chain (Premium)     | DN100 (4") - DN300 (12") |
| Smart Spider+               | DN150 (6") - DN225 (9")  |
| Smart Crusher+              | DN70 (3")** - DN225 (9") |
| Smart Sweeper+              | DN150 (6") - DN225 (9")  |
| Smart Cutter <sup>™</sup> + | DN100 (4") - DN300 (12") |
| Twister+                    | DN150 (6") - DN300 (12") |
| Twister Concrete Remover+   | DN150 (6") - DN225 (9")  |
|                             |                          |