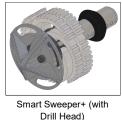

DN100 (4") Straight Pipes Only DN150 (6") - DN300 (12")

**Power Supply:** 

3-Phase, 400-480V, EU/UK: 16A USA:30A

Smart Sweeper+

(with Crusher Head)

**PARTIAL** 

Smart Crusher+

Smart Sweeper+ (with

Drill Head)

"RHUBARB"

Smart Crusher+ (with Drill Head)

Smart Crusher+

**PARTIAL** 

**FULL** 

Cyclone Chain (Premium)

Smart Cutter<sup>™</sup>+