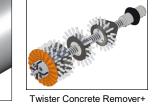

Maxi Miller Power+

| Available Tools Size        | Range                    |
|-----------------------------|--------------------------|
| Original Chain (Tornado)    | DN100 (4") - DN300 (12") |
| Original Chain (Premium)    | DN100 (4") - DN300 (12") |
| Cyclone Chain (Tornado)     | DN150 (6") - DN300 (12") |
| Cyclone Chain (Premium)     | DN100 (4") - DN300 (12") |
| Smart Spider+               | DN150 (6") - DN225 (9")  |
| Smart Crusher+              | DN70 (3")** - DN225 (9") |
| Smart Sweeper+              | DN150 (6") - DN225 (9")  |
| Smart Cutter <sup>™</sup> + | DN100 (4") - DN300 (12") |
| Twister+                    | DN150 (6") - DN300 (12") |
| Twister Concrete Remover+   | DN150 (6") - DN225 (9")  |
|                             |                          |