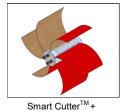

Drill Head)

"RHUBARB"

Smart Crusher+ (with Drill Head)

Smart Crusher+

**PARTIAL** 

**FULL** 

Cyclone Chain (Premium)

Smart Cutter<sup>™</sup>+