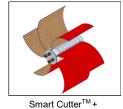

Drill Head)

"RHUBARB"

Smart Crusher+ (with Drill Head)

Smart Crusher+

**PARTIAL** 

**FULL** 

Cyclone Chain (Premium)

Smart Cutter<sup>™</sup>+

Maxi Miller Power+

| Available Tools Size        | Range                    |
|-----------------------------|--------------------------|
| Original Chain (Tornado)    | DN100 (4") - DN300 (12") |
| Original Chain (Premium)    | DN100 (4") - DN300 (12") |
| Cyclone Chain (Tornado)     | DN150 (6") - DN300 (12") |
| Cyclone Chain (Premium)     | DN100 (4") - DN300 (12") |
| Smart Spider+               | DN150 (6") - DN225 (9")  |
| Smart Crusher+              | DN70 (3")** - DN225 (9") |
| Smart Sweeper+              | DN150 (6") - DN225 (9")  |
| Smart Cutter <sup>™</sup> + | DN100 (4") - DN300 (12") |
| Twister+                    | DN150 (6") - DN300 (12") |
| Twister Concrete Remover+   | DN150 (6") - DN225 (9")  |
|                             |                          |