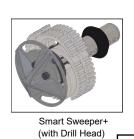

DN100 (4") Straight Pipes Only DN150 (6") - DN300 (12")

**Power Supply:** 

3-Phase, 400-480V, EU/UK: 16A USA:30A

Smart Sweeper+

(with Crusher Head)

**PARTIAL** 

Smart Crusher+

Smart Sweeper+ (with

Drill Head)

"RHUBARB"

Smart Crusher+ (with Drill Head)

Smart Crusher+

**PARTIAL** 

**FULL** 

Cyclone Chain (Premium)

Smart Cutter<sup>™</sup>+

Maxi Miller Power+

| Available Tools Size        | Range                    |
|-----------------------------|--------------------------|
| Original Chain (Tornado)    | DN100 (4") - DN300 (12") |
| Original Chain (Premium)    | DN100 (4") - DN300 (12") |
| Cyclone Chain (Tornado)     | DN150 (6") - DN300 (12") |
| Cyclone Chain (Premium)     | DN100 (4") - DN300 (12") |
| Smart Spider+               | DN150 (6") - DN225 (9")  |
| Smart Crusher+              | DN70 (3")** - DN225 (9") |
| Smart Sweeper+              | DN150 (6") - DN225 (9")  |
| Smart Cutter <sup>™</sup> + | DN100 (4") - DN300 (12") |
| Twister+                    | DN150 (6") - DN300 (12") |
| Twister Concrete Remover+   | DN150 (6") - DN225 (9")  |
|                             |                          |