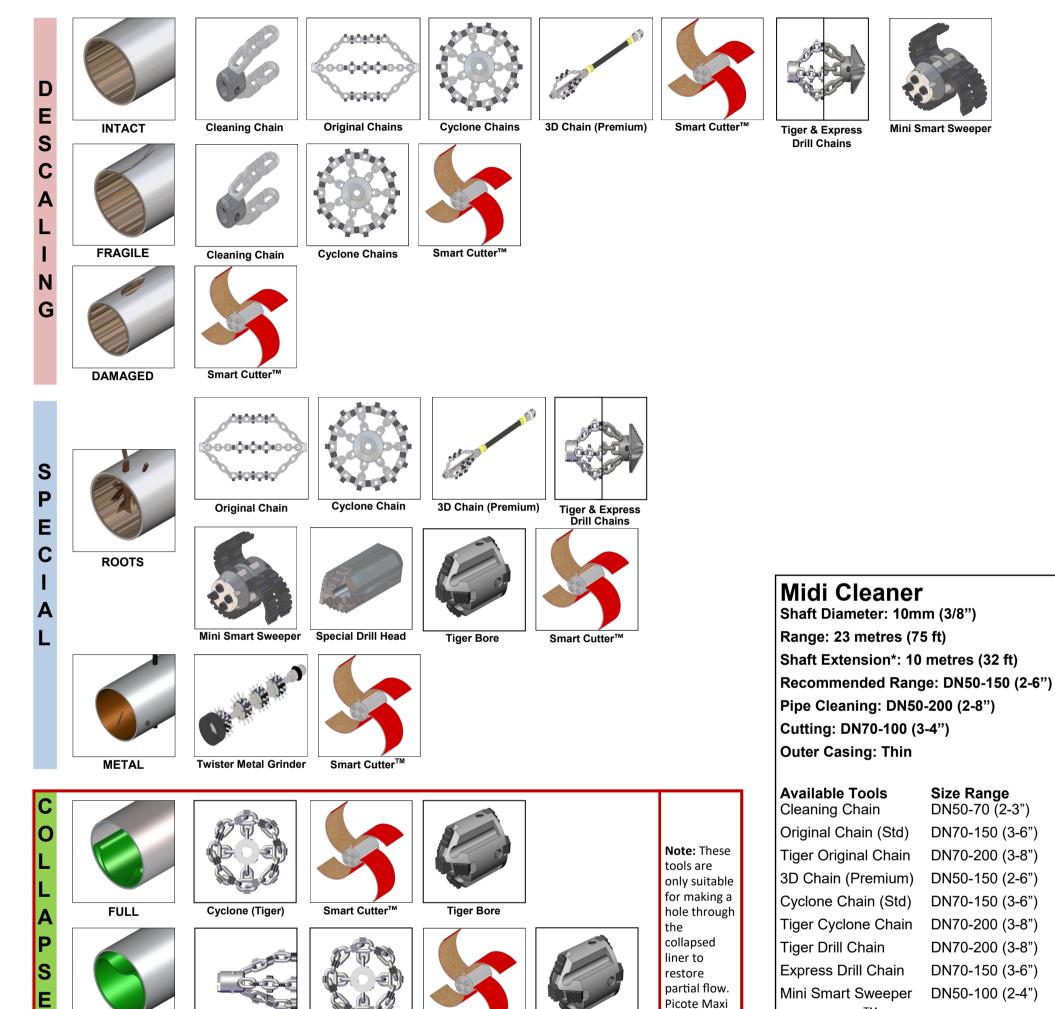

## DRAIN CLEANING QUICK GUIDE

## **MIDI CLEANER Cast Iron Pipes**

DN70-100 (3-4") Special Drill Head Tiger Bore DN70-100 (3-4") Cleaning Brushes\*\* DN50-200 (2-8") \*Shaft extension sold separately. \*\*Cleaning Brushes should only be used for removing fine dust or soft blockages The following 12mm (1/2" shaft size tools can be used with the 10 to 12mm (3/8 to 1/2") Shaft Connector: Smart Spider DN100 (4") Twister Metal Grinder DN100 (4") Twister DN100 (4")

DN50-150 (2-6")

Smart Cutter<sup>™</sup>

Please refer to your user operating manual before undertaking any work. Ask your reseller or contact Picote for further information. www.picoteinstitute.com