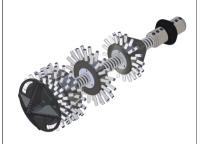

## **Clay Pipes**

Twister+

Smart Cutter<sup>TM</sup>+

Smart Cutter<sup>™</sup>+

Twister+

OPENED

**SIZE CHANGE** 

LINED

Power Supply:

3-Phase, 400-480V, EU/UK: 16A USA:30A

**Maxi Miller Power+** 

Available Tools Size Range

Twister+ DN150 (6") - DN300 (12") Smart Cutter<sup>TM</sup>+ DN100 (4") - DN300 (12")

S P