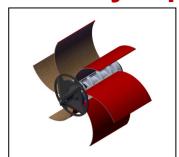

## **Clay Pipes**

Twister+

Smart Cutter<sup>TM</sup>+

Smart Cutter<sup>™</sup>+

Twister+

OPENED

**SIZE CHANGE** 

LINED

Power Supply:

3-Phase, 400-480V, EU/UK: 16A USA:30A

**Maxi Miller Power+** 

Available Tools Size Range

Twister+ DN150 (6") - DN300 (12") Smart Cutter<sup>TM</sup>+ DN100 (4") - DN300 (12")

S P