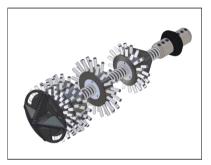

**Maxi Miller Power+** 

Shaft Diameter: 18mm (3/4") Range: 18 metres (60ft)

Additional Extension\*\*: 11 metres (36ft)

\*\*Can be used with 2 shaft extensions sold separately.

Recommended Diameter Range:

DN100 (4") Straight Pipes Only
DN150 (6") - DN300 (12")

Power Supply:

3-Phase, 400-480V, EU/UK: 16A USA:30A

**Maxi Miller Power+** 

Available Tools Size Range

Twister+ DN150 (6") - DN300 (12") Smart Cutter<sup>TM</sup>+ DN100 (4") - DN300 (12")

S P