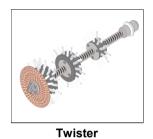

## **MIDI CLEANER PLASTIC PIPES**

**UNLINED** 

**Twister** (unlined pipes)

**Twister Express** (unlined pipes)

**Tiger Twister** (unlined pipes)

**Special Drill Head** (PVC)

D

R

**Available Tools** Size Range Twister\*\* DN100 (4") Twister Express\*\* DN70 (3") Tiger Twister\*\* DN100 (4") Smart Cutter<sup>™</sup> DN50-150 (2-6") Special Drill Head (PVC) DN70-100 (3-4")

\*\*12mm tools can be used with the 10mm/12mm Shaft Connector