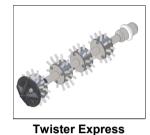

## **MIDI CLEANER PLASTIC PIPES**

**UNLINED** 

**Twister** (unlined pipes)

**Twister Express** (unlined pipes)

**Tiger Twister** (unlined pipes)

**Special Drill Head** (PVC)

D

R

**Available Tools** Size Range Twister\*\* DN100 (4") Twister Express\*\* DN70 (3") Tiger Twister\*\* DN100 (4") Smart Cutter<sup>™</sup> DN50-150 (2-6") Special Drill Head (PVC) DN70-100 (3-4")

\*\*12mm tools can be used with the 10mm/12mm Shaft Connector