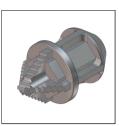

## **MIDI CLEANER PLASTIC PIPES**

**UNLINED** 

**Twister** (unlined pipes)

**Twister Express** (unlined pipes)

**Tiger Twister** (unlined pipes)

**Special Drill Head** (PVC)

D

R

**Available Tools** Size Range Twister\*\* DN100 (4") Twister Express\*\* DN70 (3") Tiger Twister\*\* DN100 (4") Smart Cutter<sup>™</sup> DN50-150 (2-6") Special Drill Head (PVC) DN70-100 (3-4")

\*\*12mm tools can be used with the 10mm/12mm Shaft Connector