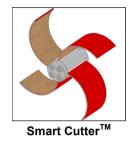

**Tiger Twister** (lined pipes)

**FLOOR DRAIN** 

**SIZE CHANGE** 

**Special Drill Head** (PVC)

Smart Cutter<sup>™</sup>

**Available Tools** Size Range Twister\*\* DN100 (4") Twister Express\*\* DN70 (3") Tiger Twister\*\* DN100 (4") Smart Cutter<sup>™</sup> DN50-150 (2-6") Special Drill Head (PVC) DN70-100 (3-4")

\*\*12mm tools can be used with the 10mm/12mm Shaft Connector