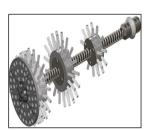

## **MIDI CLEANER PLASTIC PIPES**

**UNLINED** 

**Twister** (unlined pipes)

**Twister Express** (unlined pipes)

**Tiger Twister** (unlined pipes)

**Special Drill Head** (PVC)

D

R

**Available Tools** Size Range Twister\*\* DN100 (4") Twister Express\*\* DN70 (3") Tiger Twister\*\* DN100 (4") Smart Cutter<sup>™</sup> DN50-150 (2-6") Special Drill Head (PVC) DN70-100 (3-4")

\*\*12mm tools can be used with the 10mm/12mm Shaft Connector