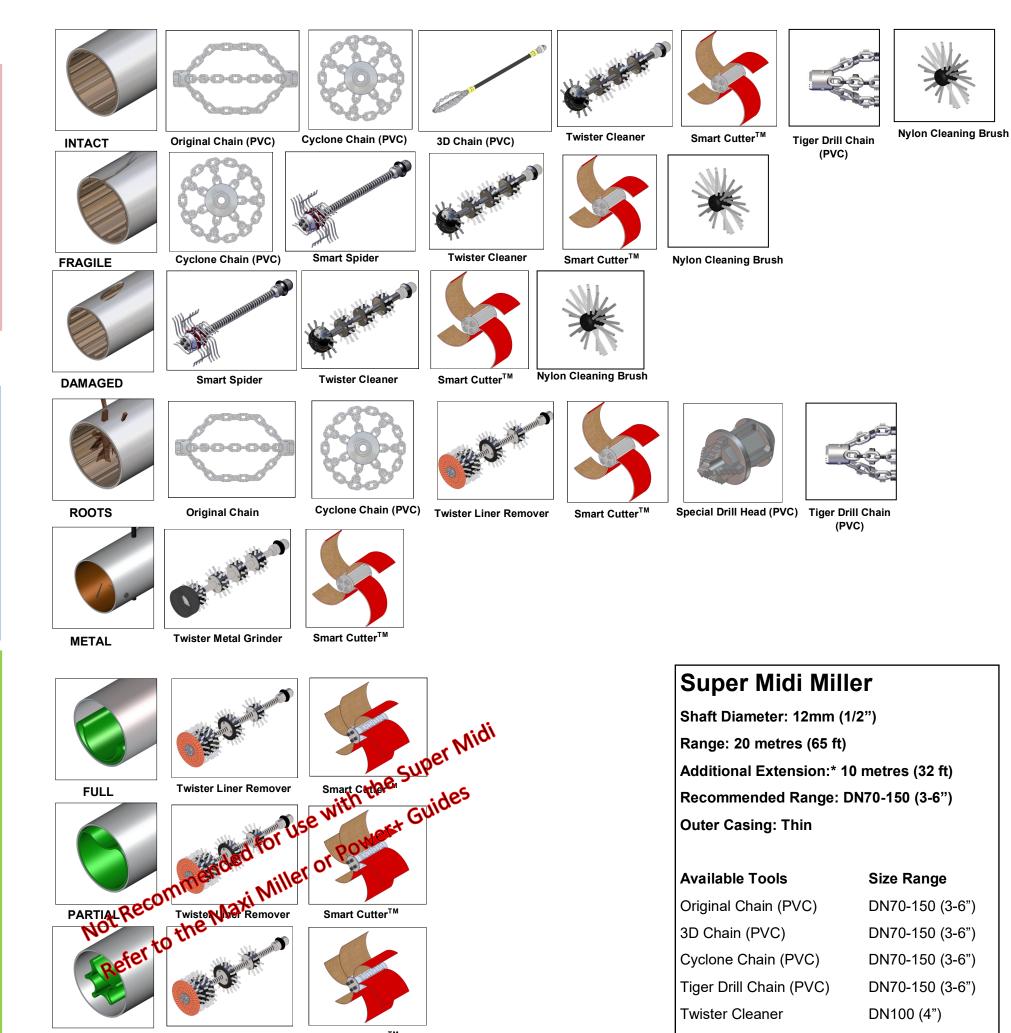

## **SUPER MIDI MILLER Plastic Pipes**

Issue Date: March 2022

|  | Twister Cleaner                                                                           | DN100 (4")       |
|--|-------------------------------------------------------------------------------------------|------------------|
|  | Smart Spider                                                                              | DN100-150 (4-6") |
|  | Twister Metal Grinder                                                                     | DN100 (4")       |
|  | Twister Liner Remover                                                                     | DN100-150 (4-6") |
|  | Tiger Twister Liner &<br>Concrete Remover                                                 | DN100-150 (4-6") |
|  | Smart Cutter <sup>™</sup>                                                                 | DN70-150 (3-6")  |
|  | Special Drill Head (PVC)                                                                  | DN70-100 (3-4")  |
|  | Nylon Cleaning Brush**                                                                    | DN100-150 (4-6") |
|  | * Shaft extension sold separately.                                                        |                  |
|  | ** Nylon cleaning brushes should only be used<br>for removing fine dust or soft blockages |                  |
|  |                                                                                           |                  |

DN70-150 (3-6")

Tiger Drill Chain (PVC)

Please refer to your user operating manual before undertaking any work. Ask your reseller or contact Picote for further information. www.picoteinstitute.com