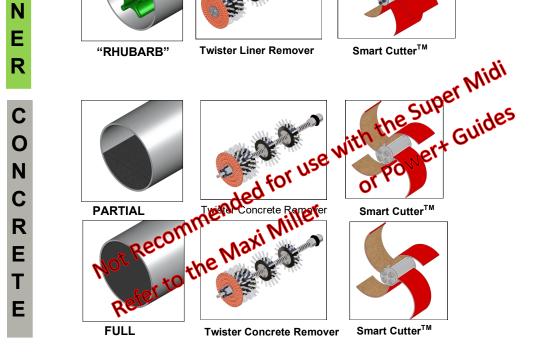

## **SUPER MIDI MILLER Plastic Pipes**

Issue Date: March 2022

|  | Twister Cleaner                                                                           | DN100 (4")       |
|--|-------------------------------------------------------------------------------------------|------------------|
|  | Smart Spider                                                                              | DN100-150 (4-6") |
|  | Twister Metal Grinder                                                                     | DN100 (4")       |
|  | Twister Liner Remover                                                                     | DN100-150 (4-6") |
|  | Tiger Twister Liner &<br>Concrete Remover                                                 | DN100-150 (4-6") |
|  | Smart Cutter <sup>™</sup>                                                                 | DN70-150 (3-6")  |
|  | Special Drill Head (PVC)                                                                  | DN70-100 (3-4")  |
|  | Nylon Cleaning Brush**                                                                    | DN100-150 (4-6") |
|  | * Shaft extension sold separately.                                                        |                  |
|  | ** Nylon cleaning brushes should only be used<br>for removing fine dust or soft blockages |                  |
|  |                                                                                           |                  |

DN70-150 (3-6")

Tiger Drill Chain (PVC)

Please refer to your user operating manual before undertaking any work. Ask your reseller or contact Picote for further information. www.picoteinstitute.com